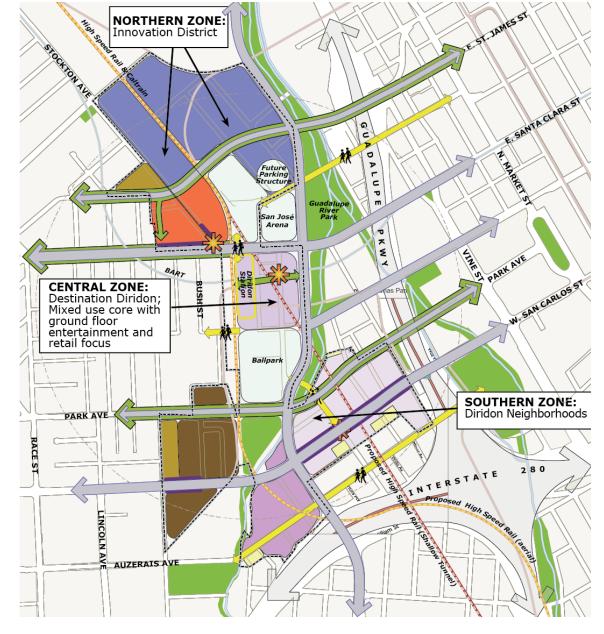

### Why amend the DSAP?

- To reflect today's conditions:
  - No ballpark
  - Council decision to potentially allow for greater height limits
  - Council direction on 25% affordable housing goal and Affordable Housing study
  - Park and trail planning
  - Parking strategy
  - Historic resources survey work
  - Diridon Station Concept Plan
  - Downtown Transportation Study
- Google's Downtown West proposal at the heart of the DSAP