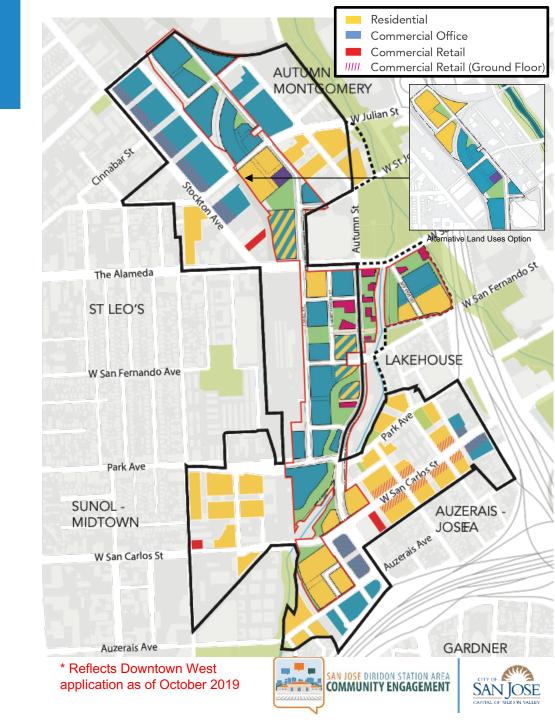

\*Reflects Downtown West application as of October 2019

- DSAP staff's preliminary concept for land use:
  - Reflects the Downtown West proposal
  - More mixing than adopted DSAP
  - Considered compatibility with airport, freeways, station, and adjacent uses
  - Considered City policy goals for jobs/housing balance
  - Flexibility of use on some sites (office or housing allowed as market demands)

\* Reflects Downtown West application as of October 2019

 Development Capacity Findings: incorporates proposed 7.3M sq ft of commercial and 5,900 housing units for Google's Downtown West Project