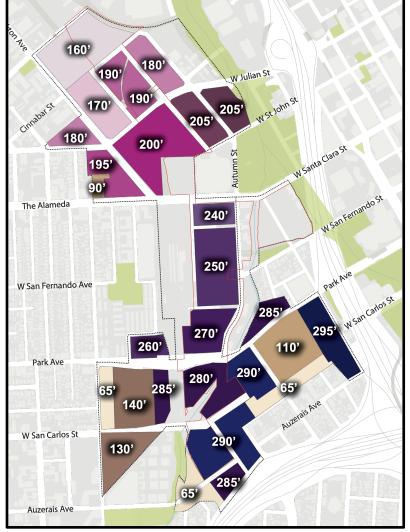

#### **Preliminary Concept Heights**

### DSAP staff's preliminary concept for heights:

- High-rise (up to FAA limit) on some sites near station, rail line, freeways, and Guadalupe River Park
- Mid-rise (140 Feet max.) in McAvoy/W.
  San Carlos area
- Mid-rise (110 Feet max.) in central Delmas Park area
- Transitional 65-foot height near singlefamily areas