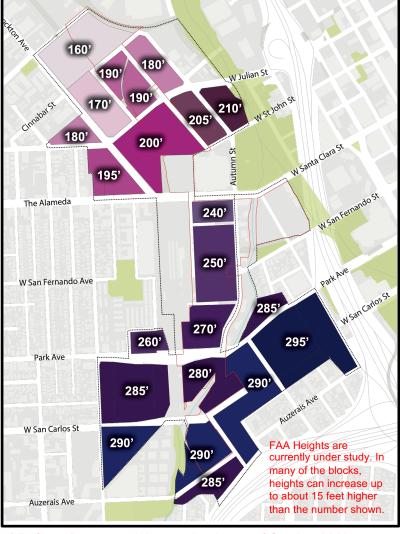

#### **Approx. FAA Heights**

<sup>\*</sup> Reflects Downtown West application as of October 2019

### DSAP staff's preliminary concept for heights:

- High-rise (up to FAA limit) on some sites near station, rail line, freeways, and Guadalupe River Park
- Mid-rise (140 Feet max.) in McAvoy/W.
  San Carlos area
- Mid-rise (110 Feet max.) in central Delmas Park area
- Transitional 65-foot height near singlefamily areas