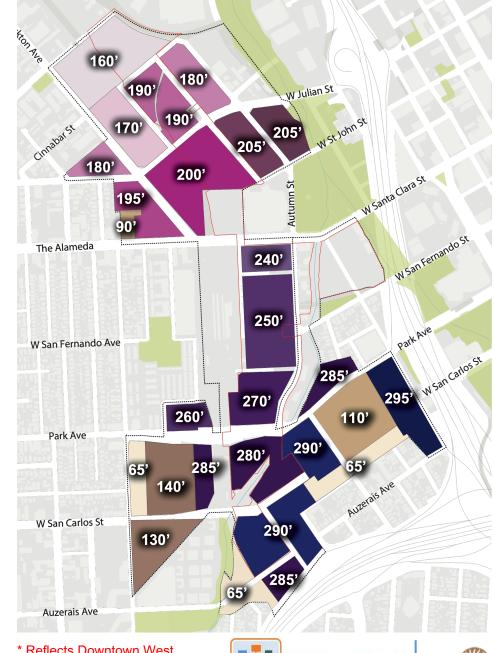

\*Reflects Downtown West application as of October 2019

- DSAP staff's preliminary concept for land use:
  - Reflects the Downtown West proposal
  - More mixing than adopted DSAP
  - Considered compatibility with airport, freeways, station, and adjacent uses
  - Considered City policy goals for jobs/housing balance
  - Flexibility of use on some sites (office or housing allowed as market demands)

### DSAP staff's preliminary concept for heights:

- High-rise (up to FAA limit) on some sites near station, rail line, freeways, and Guadalupe River Park
- Mid-rise (140 Feet max.) in McAvoy/W.
  San Carlos area
- Mid-rise (110 Feet max.) in central Delmas Park area
- Transitional 65-foot height near singlefamily areas