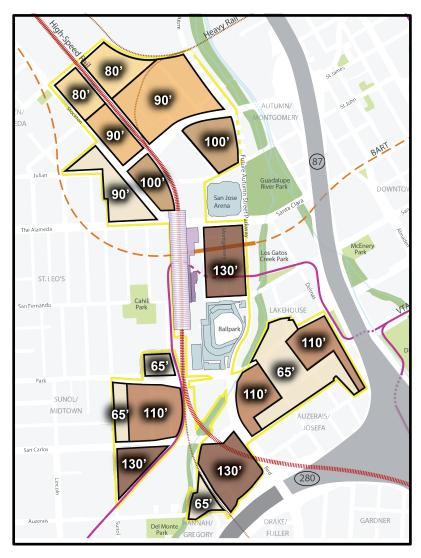

#### **2014 DSAP Heights**

### DSAP staff's preliminary concept for heights:

- High-rise (up to FAA limit) on some sites near station, rail line, freeways, and Guadalupe River Park
- Mid-rise (140 Feet max.) in McAvoy/W.
  San Carlos area
- Mid-rise (110 Feet max.) in central Delmas Park area
- Transitional 65-foot height near singlefamily areas