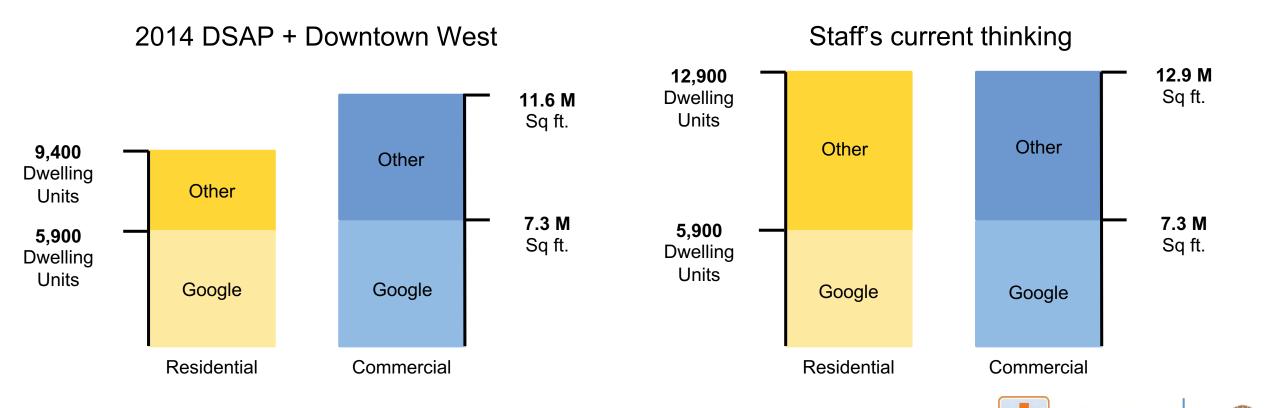

\* Reflects Downtown West application as of October 2019

 Development Capacity Findings: incorporates proposed 7.3M sq ft of commercial and 5,900 housing units for Google's Downtown West Project