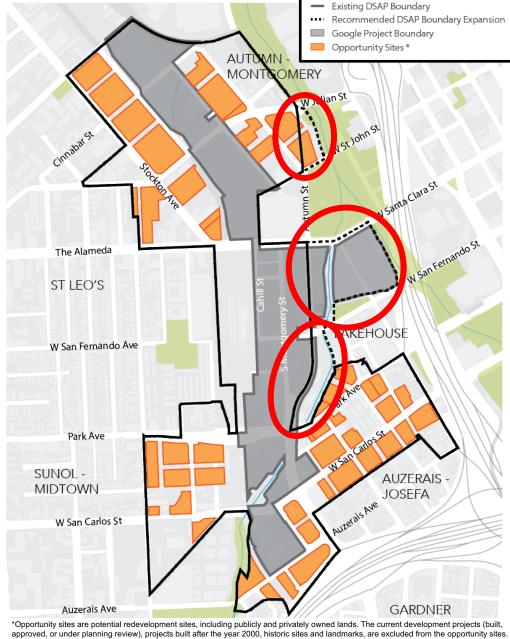

- DSAP potential boundary expansion:
  - Include northeastern corner along Autumn Street
  - Include entire Google project site
  - Include land between Autumn and Los Gatos Creek between Park Ave and San Fernando

\*Reflects Downtown West application as of October 2019

- DSAP staff's preliminary concept for land use:
  - Reflects the Downtown West proposal
  - More mixing than adopted DSAP
  - Considered compatibility with airport, freeways, station, and adjacent uses
  - Considered City policy goals for jobs/housing balance
  - Flexibility of use on some sites (office or housing allowed as market demands)